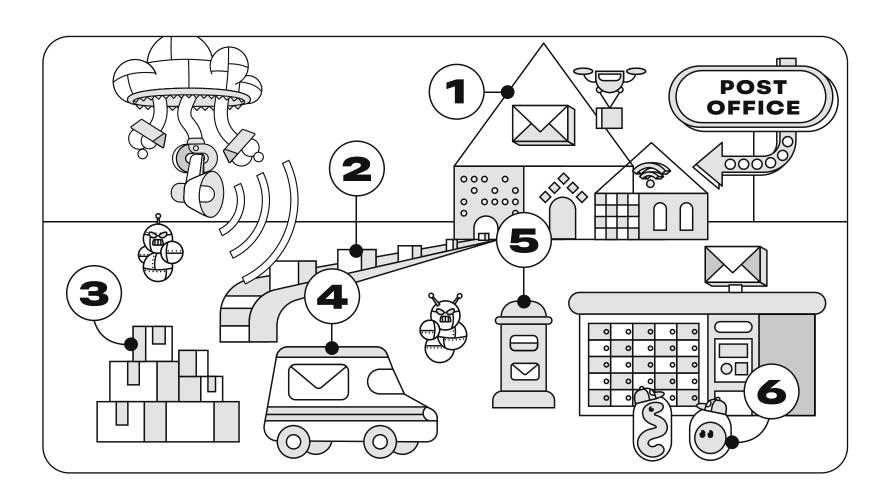

## Can't Take It Back

The Claud has descended on the Youville Post Office. It installed a Negativity Amplifier to boost negative texts, emails, chats in games, and other messages above positive ones all over Youville. Once these messages go out, the Youville Post Office can't take them back.

Help the Youbies intercept the Negativity
Amplifier by using the five strategies
to craft positive responses to each
negative message.

### Can't Take It Back

- PAUSE before sending
- ASK yourself, "Who needs to see this message?"
- THINK about any unintended audiences
- **PROMOTE** positivity
- **GET HELP**

#### Can't Take It Back

The Claud has descended on the Youville Post Office. It installed a Negativity Amplifier to boost negative messages in texts, emails, and chats - drowning out positive messages all over Youville. Once these messages go out, the Youville Post Office can't take them back.

With your group, follow the mail route to write how you would respond to each scenario.

Use the five strategies below to help write your response.

- Pause before sending
- **Ask** yourself, "Who needs to see this message?"
- Think about any unintended audiences
- Promote positivity
- Get help